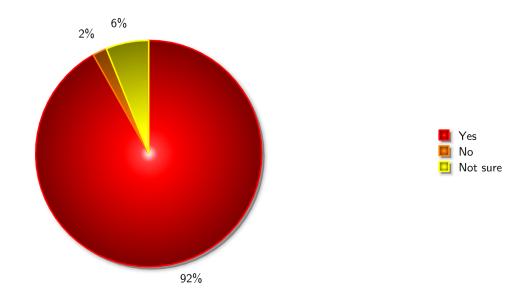

313 plans match the search filters, plans by site

| Review - School/District Initiatives |       |
|--------------------------------------|-------|
| Item                                 | Total |
| Yes                                  | 180   |
| No                                   | 4     |
| Not sure                             | 12    |