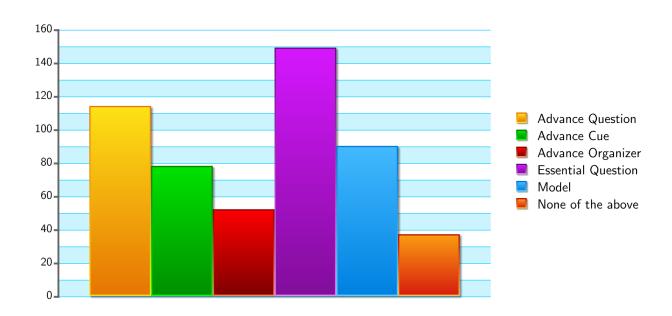

313 plans match the search filters, plans by site

| Anticipatory Set   |       |
|--------------------|-------|
| Item               | Total |
| Advance Question   | 114   |
| Advance Cue        | 78    |
| Advance Organizer  | 52    |
| Essential Question | 149   |
| Model              | 90    |
| None of the above  | 37    |