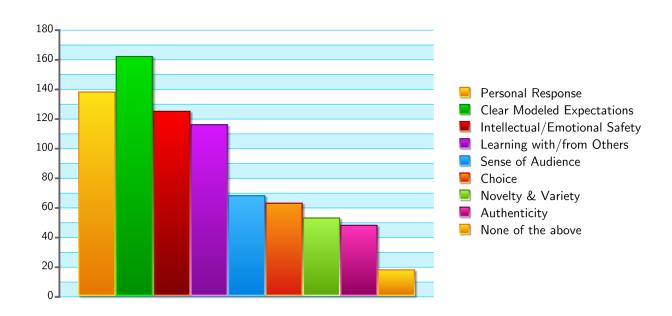

| Review - Engaging Qualities   |       |
|-------------------------------|-------|
| ltem                          | Total |
| Personal Response             | 138   |
| Clear Modeled Expectations    | 162   |
| Intellectual/Emotional Safety | 125   |
| Learning with/from Others     | 116   |
| Sense of Audience             | 68    |
| Choice                        | 63    |
| Novelty & Variety             | 53    |
| Authenticity                  | 48    |
| None of the above             | 18    |