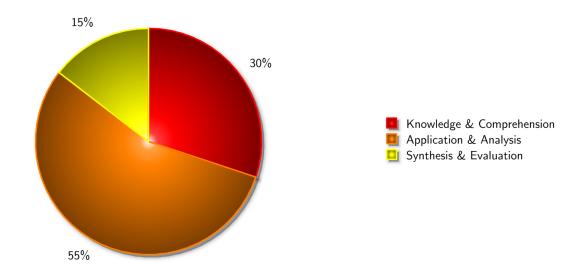

313 plans match the search filters, plans by site

| Review - Thinking Level   |       |
|---------------------------|-------|
| Item                      | Total |
| Knowledge & Comprehension | 62    |
| Application & Analysis    | 114   |
| Synthesis & Evaluation    | 30    |