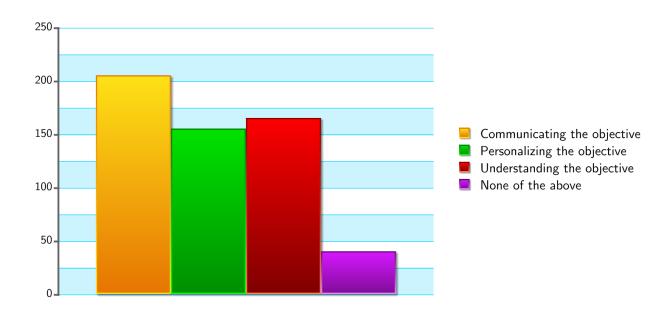

313 plans match the search filters, plans by site

| Personalizing the Objective |       |
|-----------------------------|-------|
| Item                        | Total |
| Communicating the objective | 205   |
| Personalizing the objective | 155   |
| Understanding the objective | 165   |
| None of the above           | 40    |