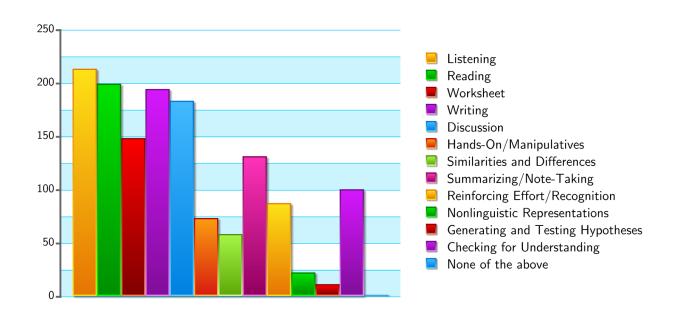

313 plans match the search filters, plans by site

| Activities                        |       |
|-----------------------------------|-------|
| Item                              | Total |
| Listening                         | 213   |
| Reading                           | 199   |
| Worksheet                         | 148   |
| Writing                           | 194   |
| Discussion                        | 183   |
| Hands-On/Manipulatives            | 73    |
| Similarities and Differences      | 58    |
| Summarizing/Note-Taking           | 131   |
| Reinforcing Effort/Recognition    | 87    |
| Nonlinguistic Representations     | 22    |
| Generating and Testing Hypotheses | 11    |
| Checking for Understanding        | 100   |
| None of the above                 | 1     |