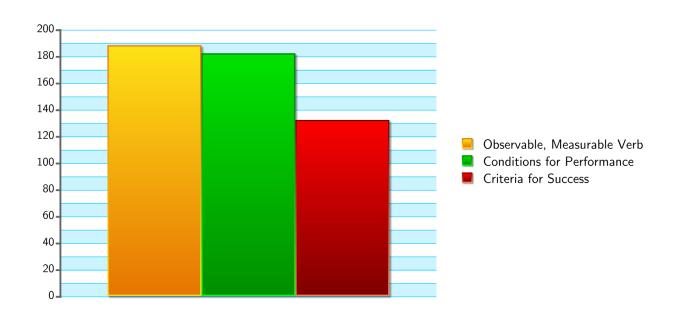

313 plans match the search filters, plans by site

| Objective (Assessment)      |       |
|-----------------------------|-------|
| Item                        | Total |
| Observable, Measurable Verb | 188   |
| Conditions for Performance  | 182   |
| Criteria for Success        | 132   |