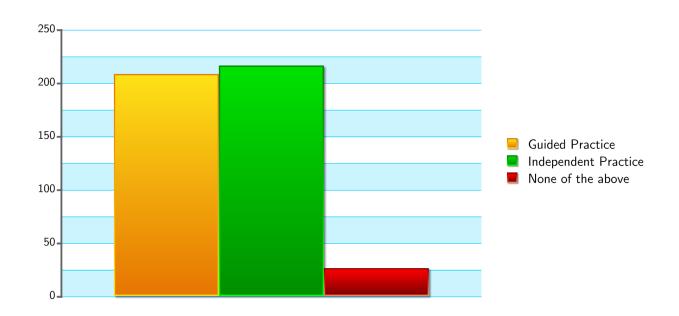

313 plans match the search filters, plans by site

| Practice             |       |
|----------------------|-------|
| Item                 | Total |
| Guided Practice      | 208   |
| Independent Practice | 216   |
| None of the above    | 26    |