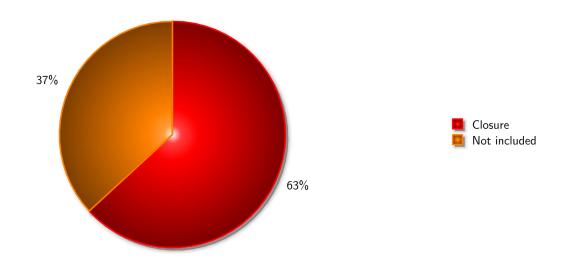

313 plans match the search filters, plans by site

| Closure      |       |
|--------------|-------|
| Item         | Total |
| Closure      | 163   |
| Not included | 95    |

313 plans match the search filters, plans by site